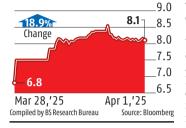

# Vi rings in 19% gain as govt dials in aid

Telco's stock a 'high-risk' play, say analysts

odafone Idea (Vi) shares skyrocketed on Tuesday, hitting an intraday high of ₹8.57 (up 25.8 per cent) on the BSE, as the government's decision to convert the debt-laden telecommunications provider's outstanding spectrum auction dues into equity calmed investor nerves.

On the bourses, Vi's share price closed at ₹8.1 per share, up 18.94 per cent, despite a 1,390-point (1.8 per cent) decline in the benchmark BSE Sensex, Around 2.65 billion shares changed hands on the BSE and the National Stock Exchange on Tuesday. As of the October-December quarter of 2024-25, Vi had deferred spectrum payment obligations of ₹1.38 trillion and an adjusted gross revenue (AGR) liability of ₹69,020 crore owed to the government.

### ON UPSWING Vodafone Idea share price in ₹

major display of support by government in a very timely manner which should provide significant cash flow relief to Vi in the next three years and help it complete its bank debt raise.